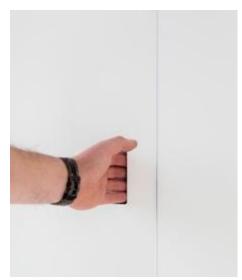

## to **MAKE** it all perfect – ACCESORIES

The No-ha collection integrates handles into your projects. To make your project look perfect we optionally offer cover plates, privacy knobs and even milling tools to facilitate the installation work.