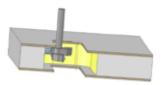

## **TOOLS**

for **EASY** installation – milling tool

The milling tool is used to do the milling inside the panel. The 3 available models have the same purpose but differ in the number of knives or axe diameter to fit in your machine.

| Z44-2 12    | Z44-PRO 12 | Z44-PRO 10 |
|-------------|------------|------------|
| 65an - 52m- | 90mm 45mm  | 30ma       |
| Ø12mm       | Ø12mm      | Ø10mm      |