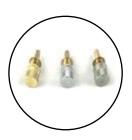

## S012 - Cartel

1-sided button

S012 – satin chrome

S012 - PC - polish chrome

S012 – PB – polish brass

In case of emergency, it is possible to open the door from the outside by sliding a sheet of paper downwards between the door and the jamb where the lock is situated.