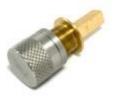

## for **PRIVACY** lock – doorknobs

The doorknobs have been specially designed for the NM 937 in order to retain the door's minimalist appearance as much as possible. They are made of stainless steel and are used to lock the toilet door on one side. Other commercially available doorknobs may also be used, as long as the #6x6 square spindle is made of a non-ferrous metal.

## S012 - Cartel

1-sided button

S012 – satin chrome

S012 - PC - polish chrome

S012 – PB – polish brass

In case of emergency, it is possible to open the door from the outside by sliding a sheet of paper downwards between the door and the jamb where the lock is situated.