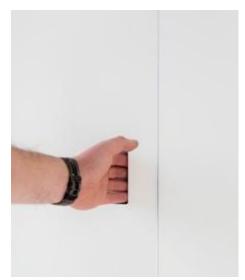

## for **PRIVACY** lock – doorknobs

The doorknobs have been specially designed for the NM 937 in order to retain the door's minimalist appearance as much as possible. They are made of stainless steel and are used to lock the toilet door on one side. Other commercially available doorknobs may also be used, as long as the #6x6 square spindle is made of a non-ferrous metal.