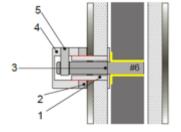

## for **PRIVACY** lock – doorknobs

The doorknobs have been specially designed for the NM 937 in order to retain the door's minimalist appearance as much as possible. They are made of stainless steel and are used to lock the toilet door on one side. Other commercially available doorknobs may also be used, as long as the #6x6 square spindle is made of a non-ferrous metal.