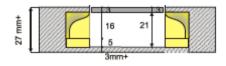

## for **SLIDING** doors – NS series

The NS series are door handles that recede into the door panel and can be used on all sliding doors that slide into the wall or in front of it. The handle is operable on both sides with plenty of space for the fingers. The handle has the same look as the No-Ha for swing doors.





## for **SLIDING** doors – NS series

This is the handle you need for all sliding doors and pivoting doors. You can apply it 1 sided or both sided. The product type depends on the thickness of the doorleaf.



for doors with thickness more than 52 mm, you can use 2 x NS 105 on both sides.



## NS 105

1-sided handle

Thickness 27mm – unlimited