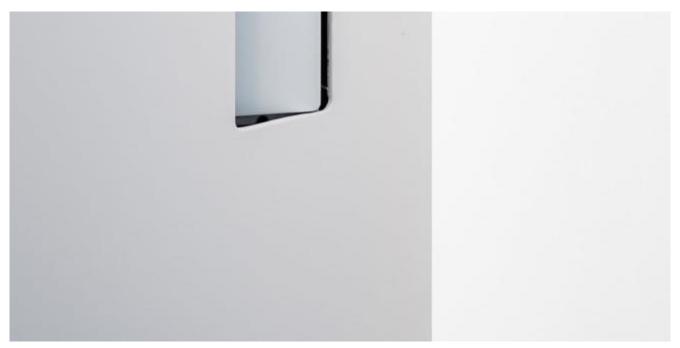

## for **SLIDING** doors – NS series

The NS series are door handles that recede into the door panel and can be used on all sliding doors that slide into the wall or in front of it. The handle is operable on both sides with plenty of space for the fingers. The handle has the same look as the No-Ha for swing doors.

## for **SLIDING** doors – NS series

This is the handle you need for all sliding doors and pivoting doors. You can apply it 1 sided or both sided. The product type depends on the thickness of the doorleaf.