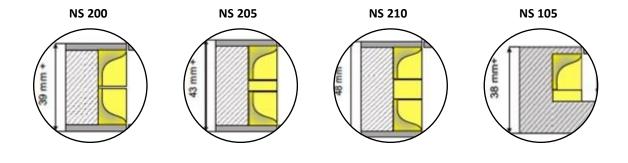

## for **SLIDING** doors – NS series

This is the handle you need for all sliding doors and pivoting doors. You can apply it 1 sided or both sided. The product type depends on the thickness of the doorleaf.

for doors with thickness more than 52 mm, you can use 2 x NS 105 on both sides.

## NS 105

1-sided handle

Thickness 27mm – unlimited