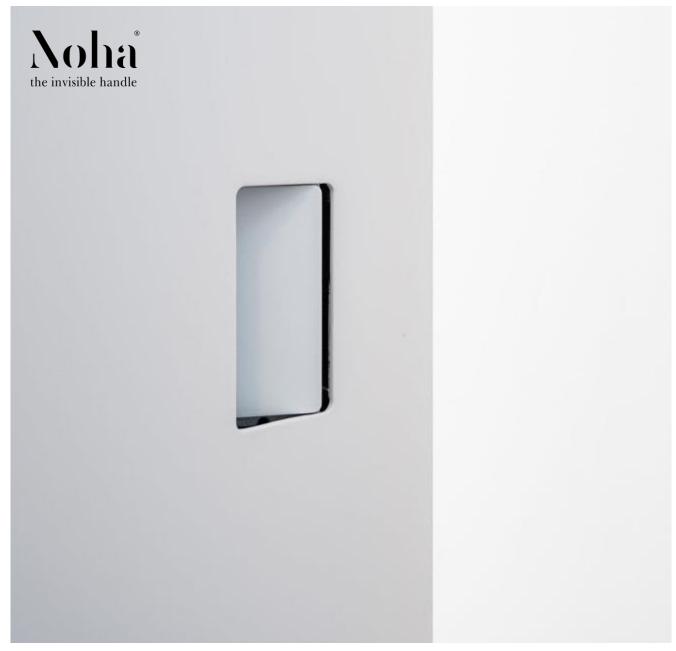

## for **SLIDING** doors – NS series

The NS series are door handles that recede into the door panel and can be used on all sliding doors that slide into the wall or in front of it. The handle is operable on both sides with plenty of space for the fingers. The handle has the same look as the No-Ha for swing doors.

## for **SLIDING** doors – NS series

This is the handle you need for all sliding doors and pivoting doors. You can apply it 1 sided or both sided. The product type depends on the thickness of the doorleaf.