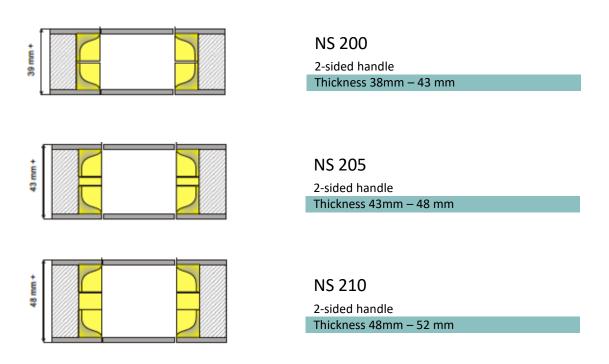

## for **SLIDING** doors – NS series

This is the handle you need for all sliding doors and pivoting doors. You can apply it 1 sided or both sided. The product type depends on the thickness of the doorleaf.

for doors with thickness more than 52 mm, you can use 2 x NS 105 on both sides.

## NS 105

1-sided handle

Thickness 27mm – unlimited