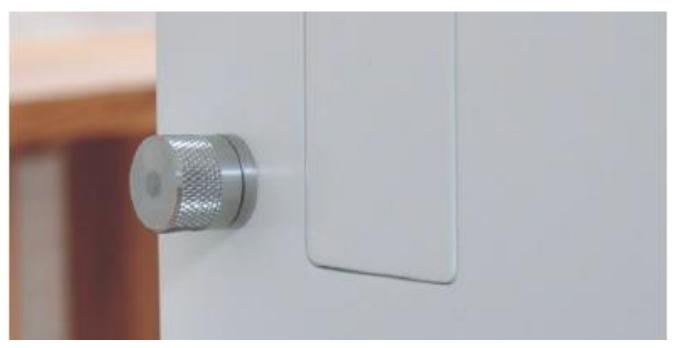

## for **PRIVACY** lock – doorknobs

The doorknobs have been specially designed for the NM 937 in order to retain the door's minimalist appearance as much as possible. They are made of stainless steel and are used to lock the toilet door on one side. Other commercially available doorknobs may also be used, as long as the #6x6 square spindle is made of a non-ferrous metal.