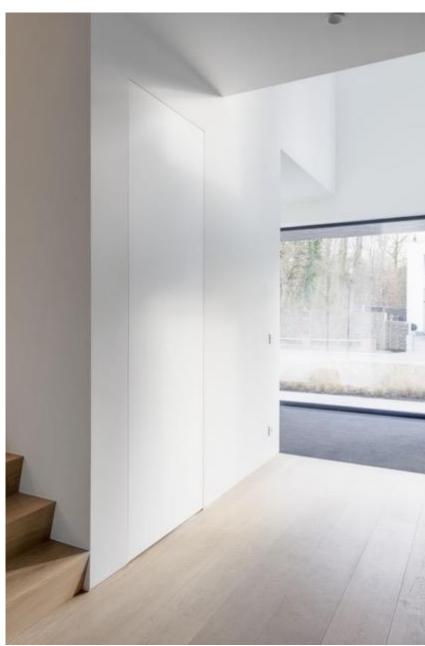

## to **MAKE** it all perfect – ACCESORIES

The No-ha collection integrates handles into your projects. To make your project look perfect we optionally offer cover plates, privacy knobs and even milling tools to facilitate the installation work.

## **KNOBS**





## for **PRIVACY** lock – doorknobs

The doorknobs have been specially designed for the NM 937 in order to retain the door's minimalist appearance as much as possible. They are made of stainless steel and are used to lock the toilet door on one side. Other commercially available doorknobs may also be used, as long as the #6x6 square spindle is made of a non-ferrous metal.





S011 - Locco

1-sided button S011 – satin chrome

In case of emergency, it is possible to open the door from the outside by sliding a sheet of paper down