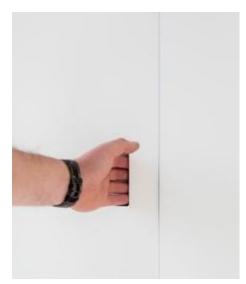

## for **PRIVACY** lock – doorknobs

The doorknobs have been specially designed for the NM 937 in order to retain the door's minimalist appearance as much as possible. They are made of stainless steel and are used to lock the toilet door on one side. Other commercially available doorknobs may also be used, as long as the #6x6 square spindle is made of a non-ferrous metal.