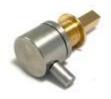

S011 - Locco

1-sided button S011 – satin chrome

In case of emergency, it is possible to open the door from the outside by sliding a sheet of paper downwards between the door and the jamb where the lock is situated.