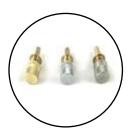

## **KNOBS**

## for **PRIVACY** lock – doorknobs

The doorknobs have been specially designed for the NM 937 in order to retain the door's minimalist appearance as much as possible. They are made of stainless steel and are used to lock the toilet door on one side. Other commercially available doorknobs may also be used, as long as the #6x6 square spindle is made of a non-ferrous metal.