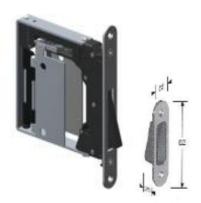

## NM 938 S0/...

This is the version with the longer striking plate, this is the original solution. Available in different finishes of front plates:

| SATIN CHROME  | NM 938 S0/SC |
|---------------|--------------|
| POLISH CHROME | NM 938 SO/PC |
| POLISH BRASS  | NM 938 SO/PB |
| BLACK         | NM 938 S0/BL |

## NM 938 S5/...

This is the version with the shorter striking plate, Available in satin chrome

SATIN CHROME NM 938 S5/SC