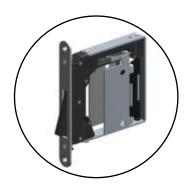

## NM 938 S0/...

This is the version with the longer striking plate, this is the original solution. Available in different finishes of front plates:

| SATIN CHROME  | NM 938 S0/SC |
|---------------|--------------|
| POLISH CHROME | NM 938 SO/PC |
| POLISH BRASS  | NM 938 SO/PB |
| BLACK         | NM 938 S0/BL |

## NM 938 S5/...

This is the version with the shorter striking plate, Available in satin chrome

SATIN CHROME NM 938 S5/SC