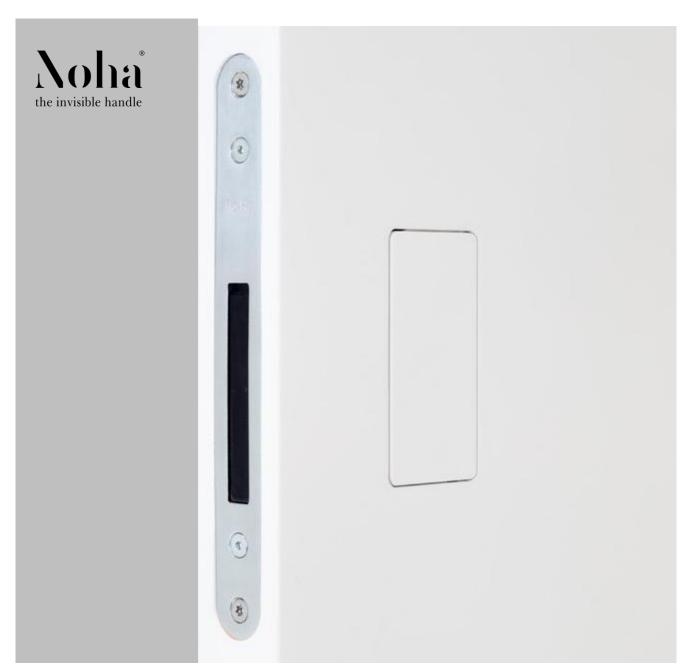

## for **SWING** doors – NM series

No-Ha mini is a real innovation which is why it was patented. The system integrates door handle and magnetic lock in one box.

It enables doors to be opened and shut without a visible door handle.

The handle can be completely hidden by giving the catch the same finish as the door and walls.

NM 938 Without privacy lock

## for **SWING** doors – NM 938

This is the handle you need for the majority of your interior doors. You have all the functionalities of the invisible handle without the locking mechanism.