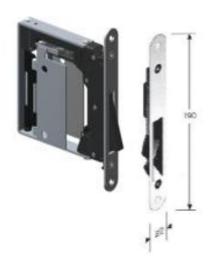

## NM 938 S0/...

This is the version with the longer striking plate, this is the original solution. Available in different finishes of front plates:

| SATIN CHROME  | NM 938 S0/SC |
|---------------|--------------|
| POLISH CHROME | NM 938 SO/PC |
| POLISH BRASS  | NM 938 SO/PB |
| BLACK         | NM 938 S0/BL |

## NM 938 S5/...

This is the version with the shorter striking plate, Available in satin chrome

SATIN CHROME NM 938 S5/SC