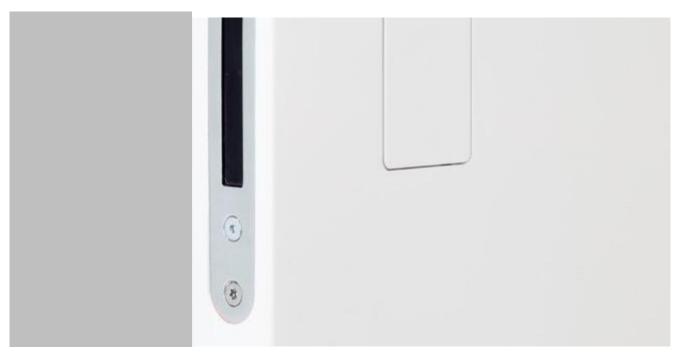

The handle can be completely hidden by giving the catch the same finish as the door and walls.

NM 938 Without privacy lock

## for **SWING** doors – NM 938

This is the handle you need for the majority of your interior doors. You have all the functionalities of the invisible handle without the locking mechanism.