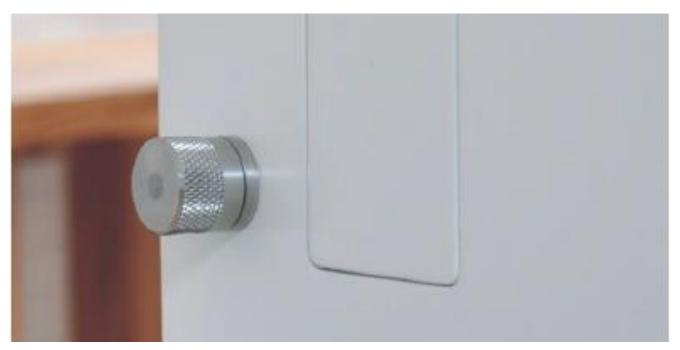

## for **SWING** doors – NM 937

This is the handle you need for your bathroom doors. You have all the functionalities of the invisible handle and gives you the privacy at the inside of your bathroom with a one sided locking mechanism. There is still an emergency option to open it from the outside.