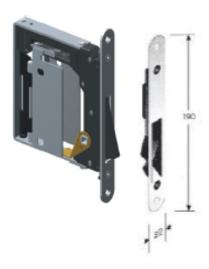

## NM 937 S0/...

This is the version with the longer striking plate, this is the original solution. Available in different finishes of front plates:

SATIN CHROME NM 937 SO/SC
POLISH CHROME NM 937 SO/PC
POLISH BRASS NM 937 SO/PB
BLACK NM 937 SO/BL

## NM 937 S5/...

This is the version with the shorter striking plate, Available in satin chrome

SATIN CHROME NM 937 S5/SC