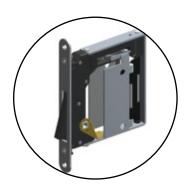

## NM 937 S0/...

This is the version with the longer striking plate, this is the original solution. Available in different finishes of front plates:

SATIN CHROME NM 937 SO/SC
POLISH CHROME NM 937 SO/PC
POLISH BRASS NM 937 SO/PB
BLACK NM 937 SO/BL

## NM 937 S5/...

This is the version with the shorter striking plate, Available in satin chrome

SATIN CHROME NM 937 S5/SC