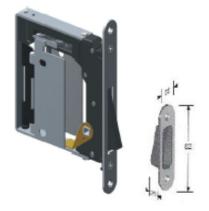

## NM 937 S0/...

This is the version with the longer striking plate, this is the original solution. Available in different finishes of front plates:

SATIN CHROME NM 937 SO/SC
POLISH CHROME NM 937 SO/PC
POLISH BRASS NM 937 SO/PB
BLACK NM 937 SO/BL

## NM 937 S5/...

This is the version with the shorter striking plate, Available in satin chrome

SATIN CHROME NM 937 S5/SC