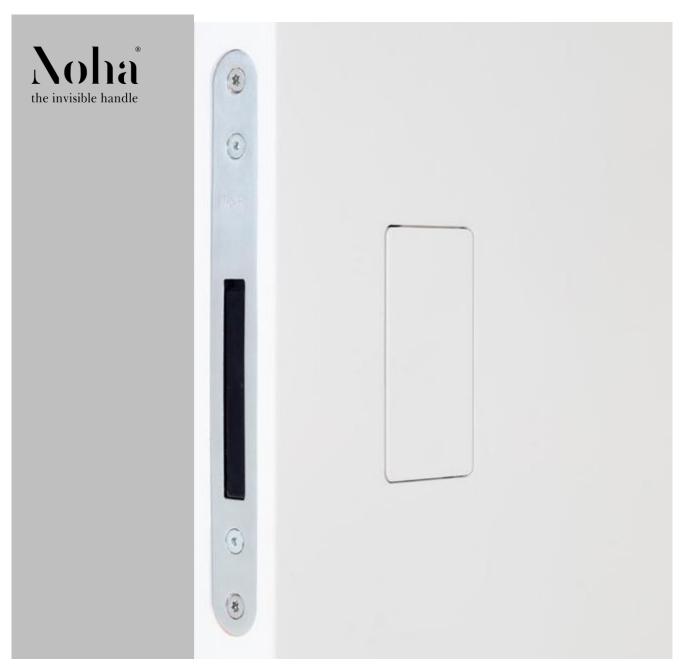

## for **SWING** doors – NM series

No-Ha mini is a real innovation which is why it was patented. The system integrates door handle and magnetic lock in one box.

It enables doors to be opened and shut without a visible door handle.

The handle can be completely hidden by giving the catch the same finish as the door and walls.

NM 937 With privacy lock

## for **SWING** doors – NM 937

This is the handle you need for your bathroom doors. You have all the functionalities of the invisible handle and gives you the privacy at the inside of your bathroom with a one sided locking mechanism. There is still an emergency option to open it from the outside.